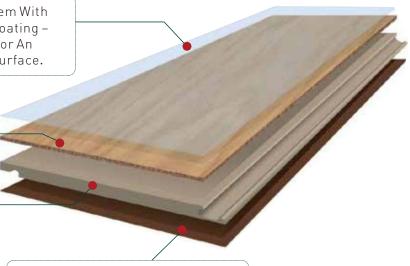

## French Oak

NATURAL LIGHT BRUSHED FINISH

10 Coats Of European Treffert Coating System With Ceramic Aluminuim Oxide Poly Urethane Coating – Cured Under Ultra Violet Lighting System For An Added Superior Hard Scratch Resistance Surface.

Real European Oak Top Surface.

High Density Structure, provides superior hardness which helps to protect against surface indentations.

Bottom layer for additional stability.