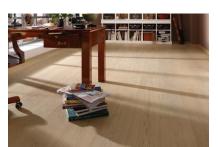

ure, provides superior hardness which helps to protect against surface indentations.



Bottom layer for additional stability.



## HARMONY ECO COLLECTION

- Real hand selected French Oak surface wear top layer.
- Each board is a unique masterpiece of real timber.
- Combination of afford ability & real timber, the best value floor on the market.
- Waxed joints no squeaking plus gives you added protection against water spills.
- Unique click system, ideal for DIY markets helping you create a beautiful installed floor.
- Quick & Easy installation.
- •Structurally very stable.
- •Sustainable manufacturing techniques, with responsible approach to maintaining timber for future generations.
- Great warranties to backup the ECO RANGE.







## **GALLERY\*ROOM SCENES**



Kalahari



Serengeti



Savannah







Etosha



Morocco