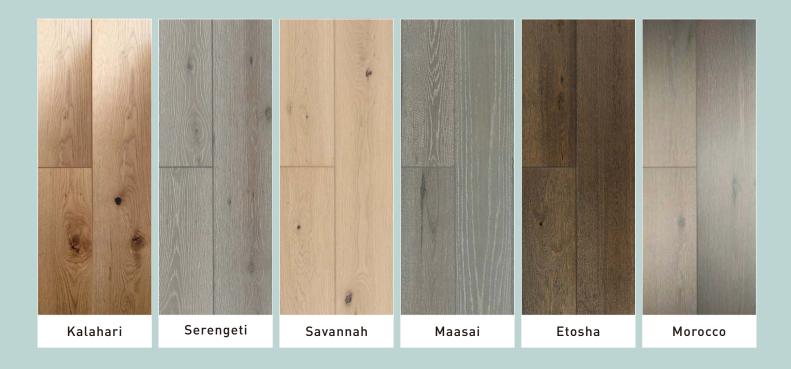

urface.

Real European Oak Top Surface.

High Density Structure, provides superior hardness which helps to protect against surface indentations.



Bottom layer for additional stability.



## HARMONY ECO COLLECTION

- Real hand selected French Oak surface wear top layer.
- Each board is a unique masterpiece of real timber.
- Combination of afford ability & real timber, the best value floor on the market.
- Waxed joints no squeaking plus gives you added protection against water spills.
- Unique click system, ideal for DIY markets helping you create a beautiful installed floor.
- Quick & Easy installation.
- •Structurally very stable.
- •Sustainable manufacturing techniques, with responsible approach to maintaining timber for future generations.
- Great warranties to backup the ECO RANGE.







## **GALLERY\*ROOM SCENES**



Kalahari



Serengeti



Savannah







Etosha



Morocco