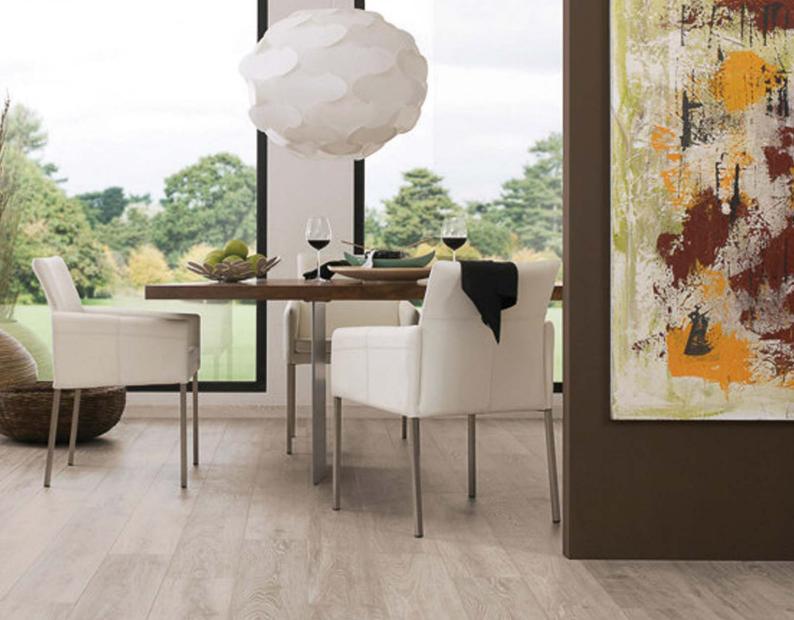

## French Oak







NATURAL LIGHT BRUSHED FINISH

10 Coats Of European Treffert Coating System With Ceramic Aluminuim Oxide Poly Urethane Coating – Cured Under Ultra Violet Lighting System For An Added Superior Hard Scratch Resistance Surface.

Real European Oak Top Surface.

High Density Structure, provides superior hardness which helps to protect against surface indentations.



Bottom layer for additional stability.



## HARMONY ECO COLLECTION

- Real hand selected French Oak surface wear top layer.
- Each board is a unique masterpiece of real timber.
- Combination of afford ability & real timber, the best value floor on the market.
- Waxed joints no squeaking plus gives you added protection against water spills.
- Unique click system, ideal for DIY markets helping you create a be