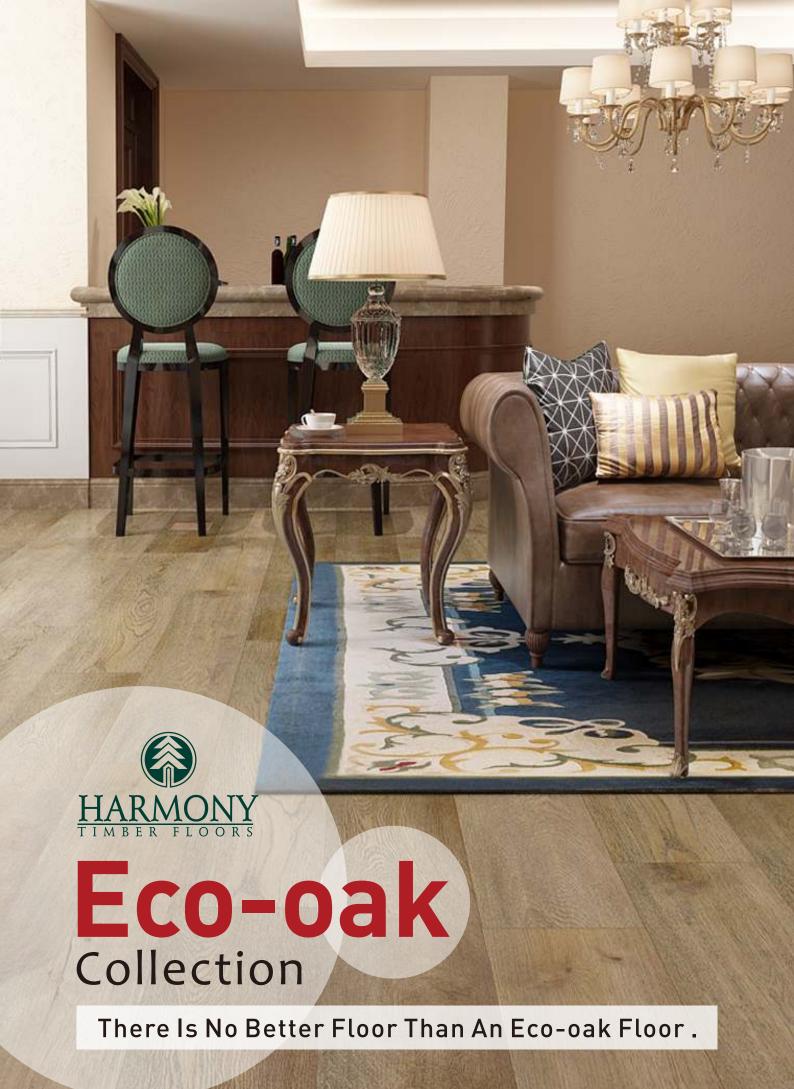

## HARMONY ECO COLLECTION

- Real hand selected French Oak surface wear top layer.
- Each board is a unique masterpiece of real timber.
- Combination of afford ability & real timber, the best value floor on the market.
- Waxed joints no squeaking plus gives you added protection against water spills.
- Unique click system, ideal for DIY markets helping you create a beautiful installed floor.
- Quick & Easy installation.
- •Structurally very stable.
- •Sustainable manufacturing techniques, with responsible approach to maintaining timber for future generations.
- Great warranties to backup the ECO RANGE.