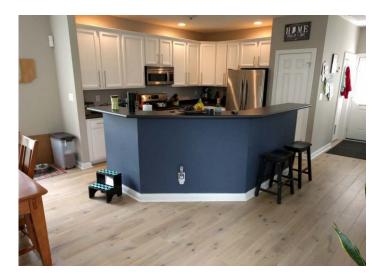

## French Oak







NATURAL LIGHT BRUSHED FINISH

10 Coats Of European Treffert Coating System With Ceramic Aluminuim Oxide Poly Urethane Coating – Cured Under Ultra Violet Lighting System For An Added Superior Hard Scratch Resistance Surface.

Real European Oak Top Surface.

High Density Structure, provides superior hardness which helps to protect against surface indentations.



Bottom layer for additional stability.



## HARMONY ECO COLLECTION

- Real hand selected French Oak surface wear top layer.
- Each board is a unique masterpiece of real timber.
- Combination of afford ability & real timber, the best value floor on the market.
- Waxed joints no squeaking plus gives you added protection against water spills.
- Unique click system, ideal for DIY markets helping you create a beautiful installed floor.
- Quick & Easy installation.
- •Structurally very stable.
- •Sustainable manufacturing techniques, with responsible approach to maintaining timber for future generations.
- Great warranties to backup the ECO RANGE.







## **GALLERY\*ROOM SCENES**



Kalahari



Serengeti



Savannah







Etosha



Morocco