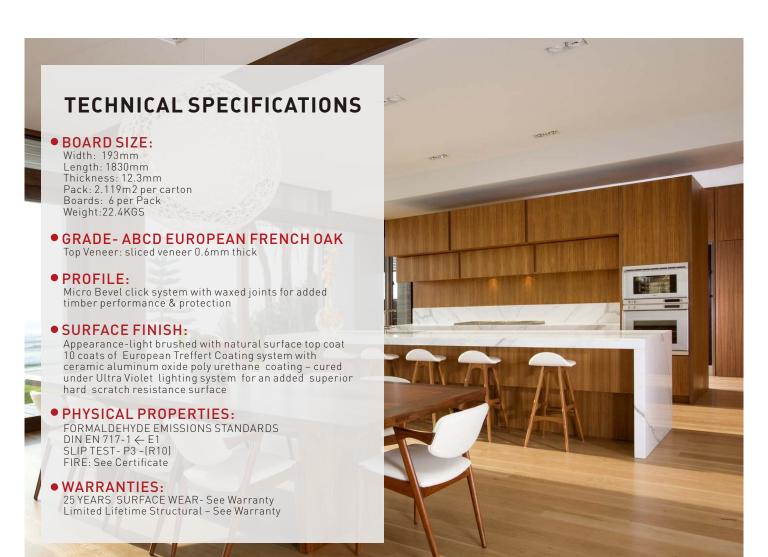

## French Oak

NATURAL LIGHT BRUSHED FINISH

10 Coats Of European Treffert Coating System With Ceramic Aluminuim Oxide Poly Urethane Coating – Cured Under Ultra Violet Lighting System For An Added Superior Hard Scratch Resistance Surface.

Real European Oak Top Surface.

High Density Structure, provides superior hardness which helps to protect against surface indentations.

Bottom layer for additional stability.