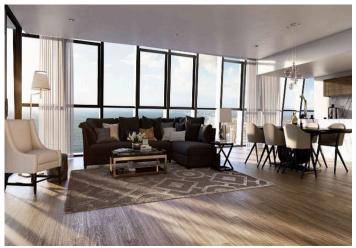

Superb materials combine with vision and flair, exemplifying elegance and sophistication. Washed driftwood grain floors add texture and character. Bespoke fixtures and fittings have been meticulously planned and executed, creating the ultimate expression in luxury and style.