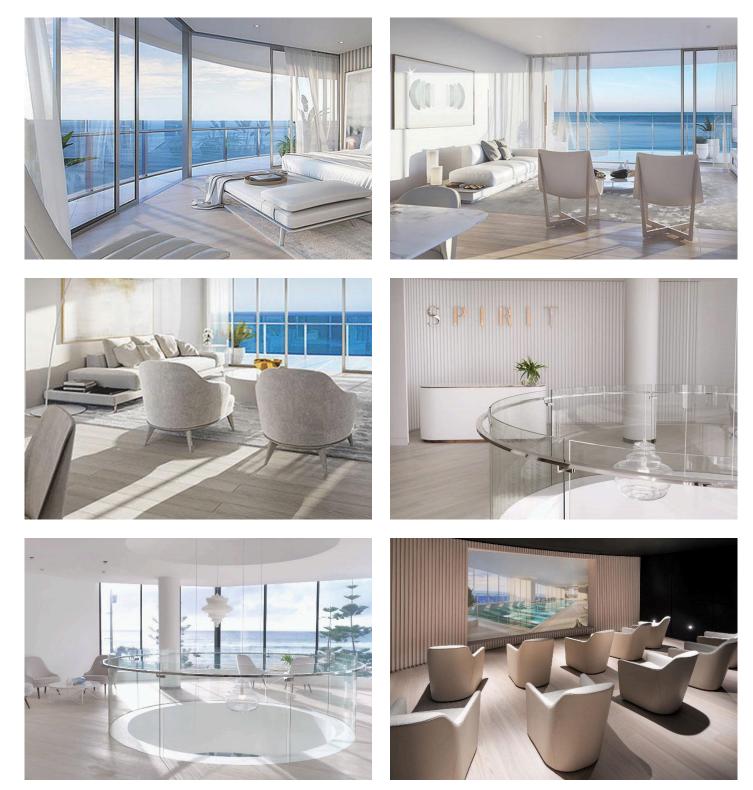

Experience world-class amenities in the comfort of your apartment while indulging in breathtaking ocean views. Be part of something bigger, the ultimate in coastal luxury living. Harmony Timber Floors were commissioned to create and source a floor that would compliment the most expensive units in Australia.

The owner was very particular in his standards and requirements, the brief was simple : we want the best floor available, costs was not even a consideration, it was quality that came first, the floor had to be TIMBER & WHITE" after almost a year of sampling and discussions with the worlds top designers the final choice was an AB Grade ENGINEEERED WHITE ASH TIMBER finished with Woca Danish Oil Hard-wax surface top .