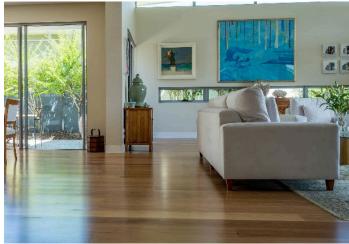

Working with design teams at QSP design solutions and architects and Resortcorp Harmony technical representatives put forward a variety of species and profile choices we felt would compliment the design concept. Finally Harmony Brazilian Cherry was selected as the timber that had the richness and character that would best offset the internal design and fixtures. A wide board profile was selected to give the floor a more modern appeal.

The floors were installed over a two week period with the pre-finished format essential in helping to meet construction deadlines. This is a case where the pictures speak for themselves, the rich diversity of tones and grain found in the Brazilian Cherry makes for a striking floor that exudes class and wealth. This is a floor that helps cement the property's prestigious status and assisted in the quick sale of all six units.