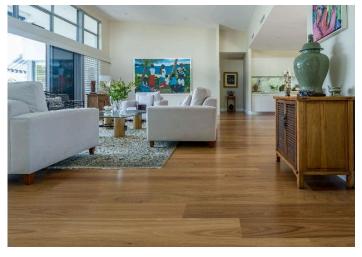

The floors were installed over a two week period with the pre-finished format essential in helping to meet construction deadlines. This is a case where the pictures speak for themselves, the rich diversity of tones and grain found in the Brazilian Cherry makes for a striking floor that exudes class and wealth. This is a floor that helps cement the property's prestigious status and assisted in the quick sale of all six units.