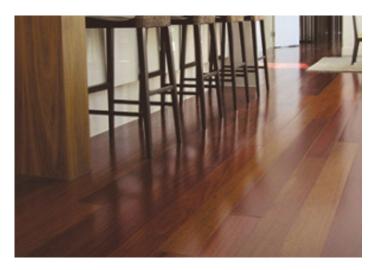

Working with design teams at QSP design solutions and architects and Resortcorp Harmony technical representatives put forward a variety of species and profile choices we felt would compliment the design concept. Finally Harmony Brazilian Cherry was selected as the timber that had the richness and character that would best offset the internal design and fixtures. A wide board profile was selected to give the floor a more modern appeal.

The floors were installed over a two week period with the pre-finished format essential in helping to meet construction deadlines. This is a case where the pictures speak for themselves, the rich diversity of tones and grain found in the Brazilian Cherry makes for a striking floor that exudes class and wealth. This is a floor that helps cement the property's prestigious status and assisted in the quick sale of all six units.