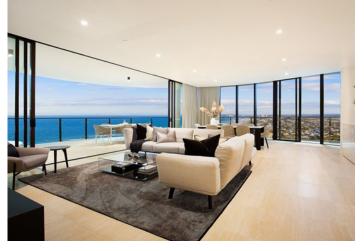

## Arguably set to be the best apartment block on the Gold Coast!

Harmony Timber Floors were approached to Custom Manufacture a timber floor that was special for this exclusive project. A 3.6 meter long and 220mm wide Oak boards 20mm thick was selected was selected, the boards are Engineered Oak and the colour was custom created for the project, the name given to the colour is "Tropicana".

This is truly a remarkable looking timber floor, finished in a hard wax woca Danish oil finish

Harmony Timber Floors are Proud to be associated with the developer's "Sunland" & the builders Hutchinson Builders.

272 Hedges Avenue is set to deliver the ultimate Gold Coast residential experience where luxury meets coastal living. This is a landmark project for Sunland, the developers behind Q1 and Palazzo Versace, who not only deliver exceptional architecture but aim to redefine our understanding of an opulent lifestyle on the Gold Coast.

With 44 storeys rising above spectacular Gold Coast beaches, the development incorporates 97 two, three and four-bedroom apartments, sky homes and penthouses, plus two double-storey sky villas, all with the highest quality fittings and finishes. The double-storey sky homes, located on levels 27 and 28, span more than 512 square metres with four bedrooms, two separate living areas, a media room and panoramic views. Each residence is luxuriously appointed, with generous balconies, floor-to-ceiling windows.