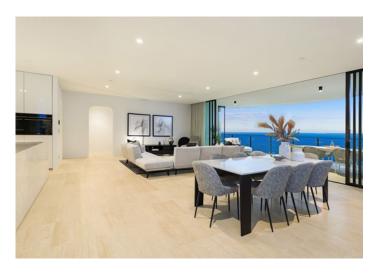

## Arguably set to be the best apartment block on the Gold Coast!

Harmony Timber Floors were approached to Custom Manufacture a timber floor that was special for this exclusive project. A 3.6 meter long and 220mm wide Oak boards 20mm thick was selected was selected, the boards are Engineered Oak and the colour was custom created for the project, the name given to the colour is "Tropicana".

This is truly a remarkable looking timber floor, finished in a hard wax woca Danish oil finish

Harmony Timber Floors are Proud to be associated with the developer's "Sunland" & the builders Hutchinson Builders.

272 Hedges Avenue is set to deliver the ultimate Gold Coast residential experience where luxury meets coastal living. This is a landmark project for Sunland, the developers behind Q1 and Palazzo Versace, who not only deliver exceptional architecture but aim to redefine our understanding of an opulent lifestyle on the Gold Coast.

With 44 storeys rising above spectacular Gold Coast beaches, the development incorporates 97 two, three and four-bedroom apartments, sky homes and penthouses, plus two double-storey sky villas, all with the highest quality fittings and finishes. The double-storey sky homes, located on levels 27 and 28, span more than 512 square metres with four bedrooms, two separate living areas, a media room and panoramic views. Each residence is luxuriously appointed, with generous balconies, floor-to-ceiling windows.