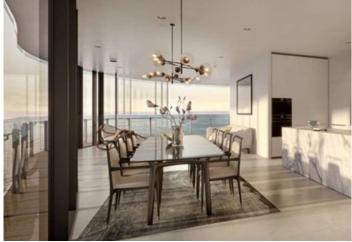

## Arguably set to be the best apartment block on the Gold Coast!

Harmony Timber Floors were approached to Custom Manufacture a timber floor that was special for this exclusive project. A 3.6 meter long and 220mm wide Oak boards 20mm thick was selected was selected, the boards are Engineered Oak and the colour was custom created for the project, the name given to the colour is "Tropicana".

This is truly a remarkable looking timber floor, finished in a hard wax woca Danish oil finish

Harmony Timber Floors are Proud to be associated with the developer's "Sunland" & the builders Hutchinson Builders.