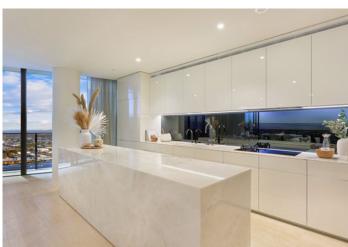

## Arguably set to be the best apartment block on the Gold Coast!

Harmony Timber Floors were approached to Custom Manufacture a timber floor that was special for this exclusive project. A 3.6 meter long and 220mm wide Oak boards 20mm thick was selected was selected, the boards are Engineered Oak and the colour was custom created for the project, the name given to the colour is "Tropicana".

This is truly a remarkable looking timber floor, finished in a hard wax woca Danish oil finish

Harmony Timber Floors are Proud to be associated with the developer's "Sunland" & the builders Hutchinson Builders.