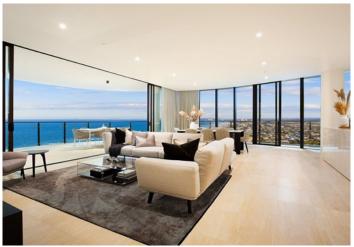

## Arguably set to be the best apartment block on the Gold Coast!

Harmony Timber Floors were approached to Custom Manufacture a timber floor that was special for this exclusive project. A 3.6 meter long and 220mm wide Oak boards 20mm thick was selected was selected, the boards are Engineered Oak and the colour was custom created for the project, the name given to the colour is "Tropicana".

This is truly a remarkable looking timber floor, finished in a hard wax woca Danish oil finish

Harmony Timber Floors are Proud to be associated with the developer's "Sunland" & the builders Hutchinson Builders.

272 Hedges Avenue is set to deliver the ultimate Gold Coast residential experience where luxury meets coastal living. This is a landmark project for Sunland, the developers behind Q1 and Palazzo Versace, who not only deliver exceptional architecture but aim to redefine our understanding of an opulent lifestyle on the Gold Coast.

With 44 storeys rising above spectacular Gold Coast beaches, the development incorporates 97 two, three and four-bedroom apartments, sky homes and penthouses, plus two double-storey sky villas, all with the highest quality fittings and finishes. The double-storey sky homes, located on levels 27 and 28, span more than 512 square metres with four bedrooms, two separate living areas, a media room and panoramic views. Each residence is luxuriously appointed, with generous balconies, floor-to-ceiling windows.