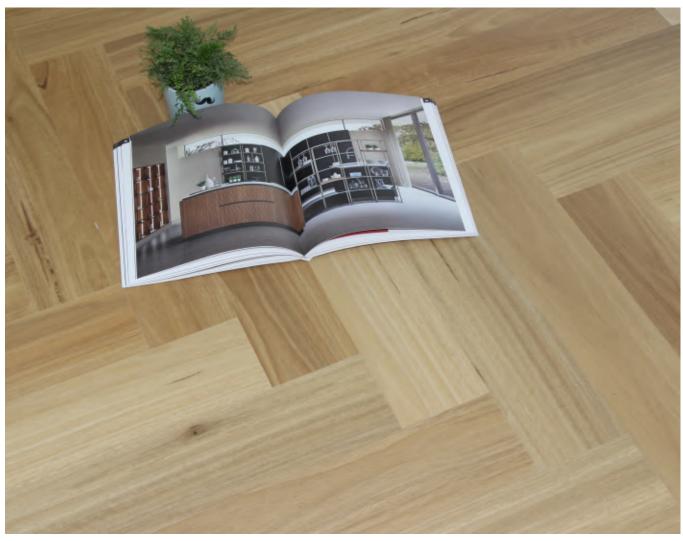

### **Lafayette** Herringbone SPC Flooring

Lafayette is inspired by the herringbone design of European traditional solid wood flooring and western decoration aesthetics, besides, Lafayette patterns design is also based on real Australian and European oaks with Neutral color tone and fine grain texture.

"Back to Nature" has been always the global aesthetic criteria in the flooring industry. Except for the pursuit of real wood effect, customers also have high standards for waterproof and scratch-resistant performance to flooring products, therefore, vinyl floors, especially HYBRID SPC, is chosen to be the flooring Of choice. Lafayette vinyl flooring is beautiful but also functional due to its waterproof properties as well as ultra scratch and stain resistance. Additionally, optional IXPE backing can be attached under the flooring to achieve acoustic reduction, whilst the flooring can be also directly installed on any kinds of existing sub-floors.