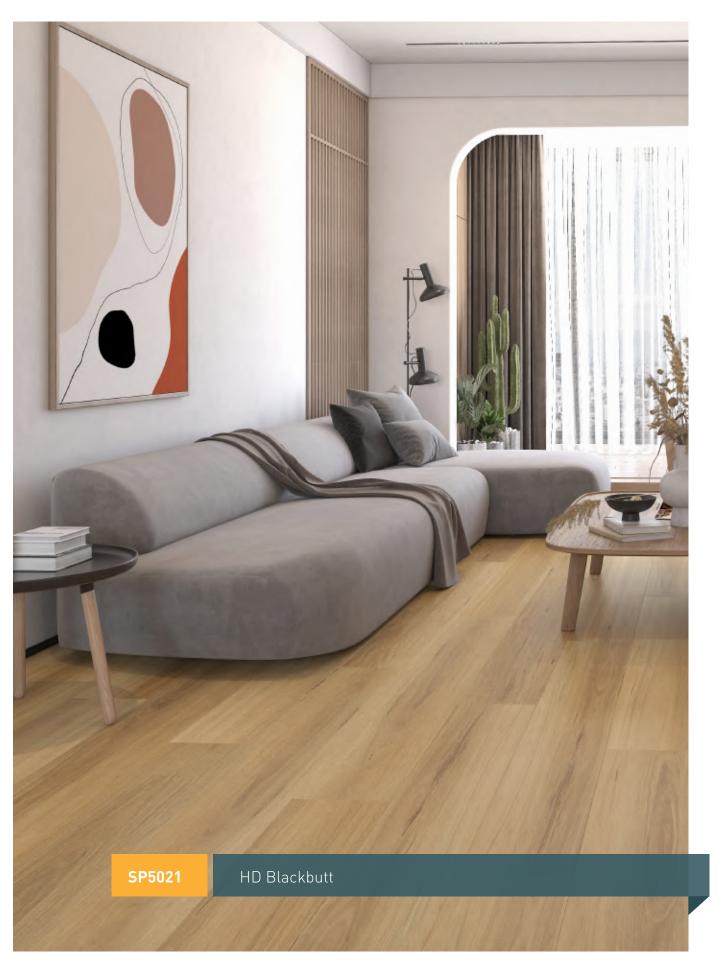

y recommended, such as laundry rooms, basements, bathrooms, and



#### Durability

Lafayette SPC flooring is resistant to scratches and stains. It holds up well to wear and tear even in high-traffic areas of the home. If you're concerned



#### **Easy Installation**

Lafayette SPC flooring is made to be installed on top of just about any type of subfloor or ex-isting floor as with messy glues since the planks easily attach to  $% \left\{ 1\right\} =\left\{ 1\right\}$ 



### Eco-friendly



### **Stability**

expanding and contracting from moisture exposure and extreme temperature fluctuations.



#### Sound Insulation

The thicker core of Lafayette SPC Fooring makes it







ing installation now becomes much easier than ever.

Realistic designs

LUXURY HYBRID SPC FLOORING



















### **Lafayette** Herringbone SPC Flooring

Lafayette is inspired by the herringbone design of European traditional solid wood flooring and western decoration aesthetics, besides, Lafayette patterns design is also based on real Australian and European oaks with Neutral color tone and fine grain texture.





"Back to Nature" has been always the global aesthetic criteria in the flooring industry. Except for the pursuit of real wood effect, customers also have high standards for waterproof and scratch-resistant performance to flooring products, therefore, vinyl floors, especially HYBRID SPC, is chosen to be the flooring Of choice. Lafayette vinyl flooring is beautiful but also functional due to its waterproof properties as well as ultra scratch and stain resistance. Additionally, optio