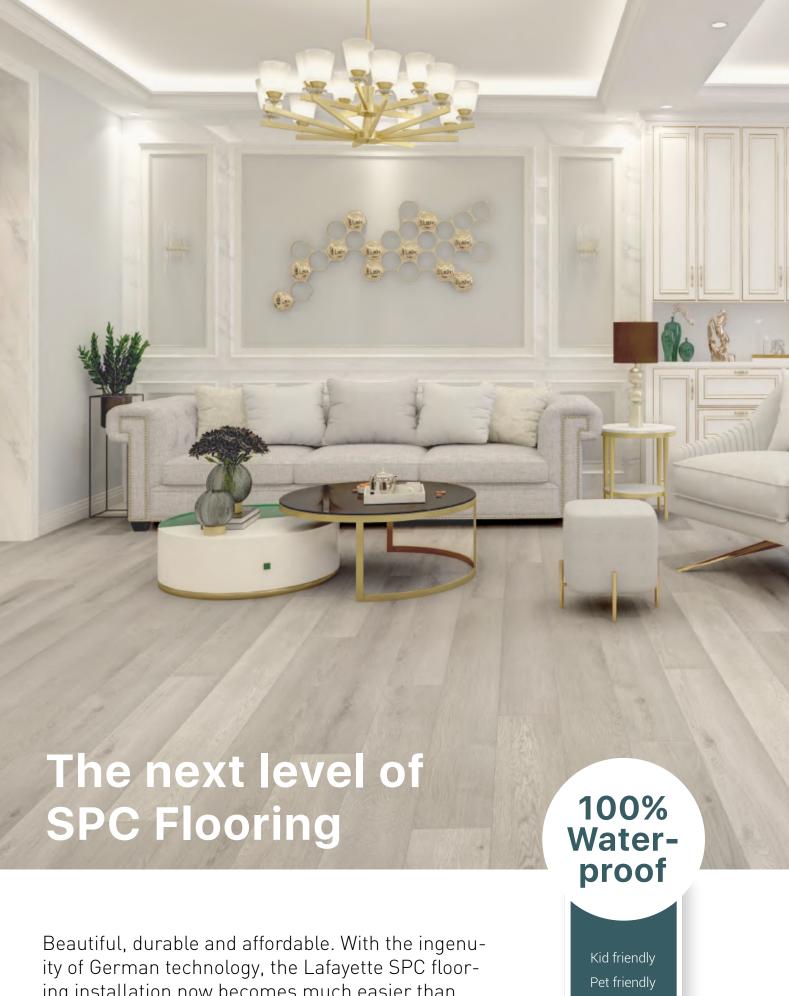

### Lafayette SPC Flooring

We understand the importance of your family's health. That's why our flooring comes equipped with an anti-bacterial shield. Your family will love the luxurious feel, and authentic look of Lafayette SPC flooring. They will believe they are walking on real hardwood timber. This unique 7mm XXL 1900mm long plank comes with 20 different pattern repeats that will look the most natural in the market. Lafayette SPC flooring comes with a 30-year Residential & 10 -year Commercial guarantee.

#### **Water Proof**

Lafayette SPC flooring features an entirely waterproof core. You can lay it in areas of the home where hardwood and other moisture-sensitive flooring types are not typically recommended, such as laundry rooms, basements, bathrooms, and

#### Durability

Lafayette SPC flooring is resistant to scratches and stains. It holds up well to wear and tear even in high-traffic areas of the home. If you're concerned