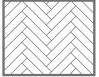

### **Lafayette** Herringbone SPC Flooring

Lafayette is inspired by the herringbone design of European traditional solid wood flooring and western decoration aesthetics, besides, Lafayette patterns design is also based on real Australian and European oaks with Neutral color tone and fine grain texture.

>>> Herringbone SPC Flooring

### HSP5011 | HD Spotted Gum

Double Herringbone

Basket Weave

>>> Herringbone SPC Flooring