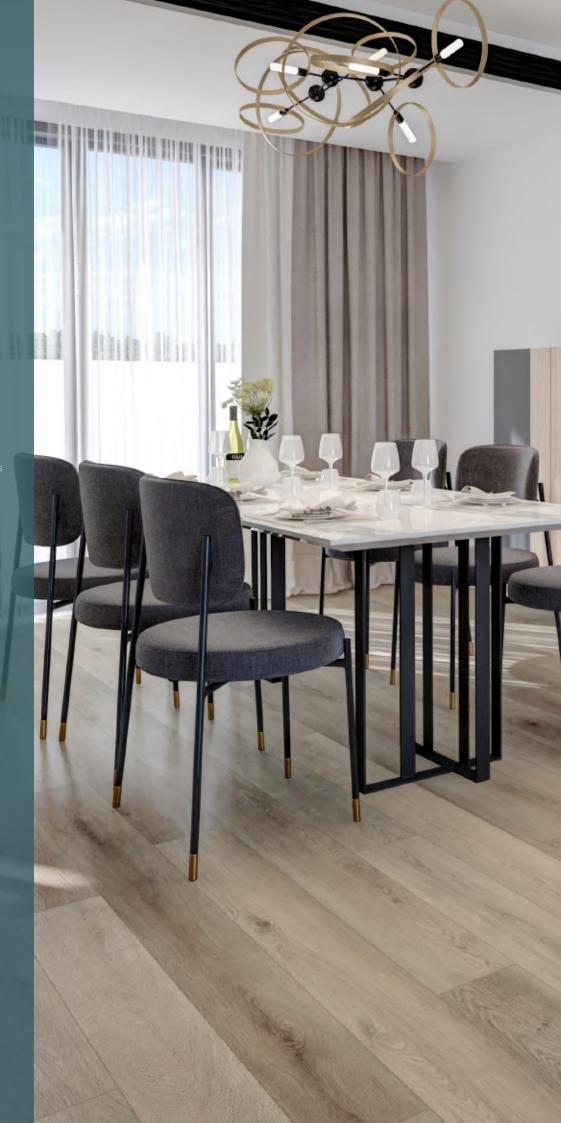

### Lafayette SPC Flooring

We understand the importance of your family's health. That's why our flooring comes equipped with an anti-bacterial shield. Your family will love the luxurious feel, and authentic look of Lafayette SPC flooring. They will believe they are walking on real hardwood timber. This unique 7mm XXL 1900mm long plank comes with 20 different pattern repeats that will look the most natural in the market. Lafayette SPC flooring comes with a 30-year Residential & 10 -year Commercial guarantee.

### SPECIFICATIONS Lafavette SPC Plank Lafave

| Lafayette SPC Plank |                              | Lafayette SPC Herringbone |                               |
|---------------------|------------------------------|---------------------------|-------------------------------|
| Size                | 1900 x 228 x 7mm (2mm IXPE)  | Size                      | 625 x 125 x 7mm (2mm IXPE)    |
| Profile             | Licensed Click System        | Profile                   | Licensed Click System         |
| Surface             | Wood Grain Matt Finish       | Surface                   | Wood Grain Matt Finish        |
| Wear Layer          | 0.5mm                        | Wear Layer                | 0.5mm                         |
| Quantity            | 5 Planks/2.166m <sup>2</sup> | Quantity                  | 24 Planks/1.875m <sup>2</sup> |
| Weight              | 23kgs/CTN                    | Weight                    | 20kgs/CTN                     |
| Structure           | Waterproof Rigid Core Hybrid | Structure                 | Waterproof Rigid Core Hybrid  |
| Edge                | Micro Bevel                  | Edge                      | Micro Bevel                   |