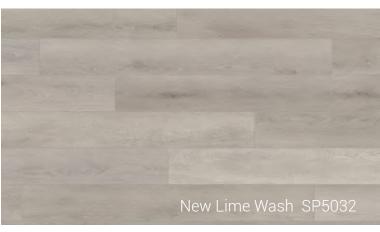

#### HSP5031 | Natural Oak

Double Herringbone

Basket Weave

>>> Herringbone SPC Flooring

HSP5032 | New Lime Wash

Double Herringbone

Basket Weave