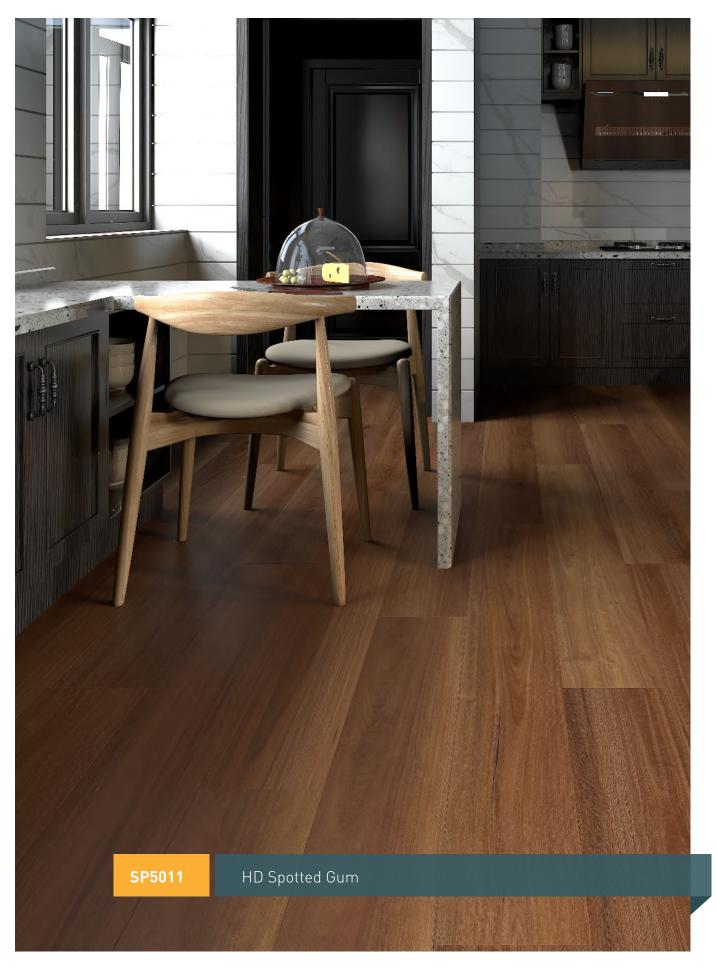

### HSP5011 | HD Spotted Gum

Double Herringbone

Basket Weave

>>> Herringbone SPC Flooring