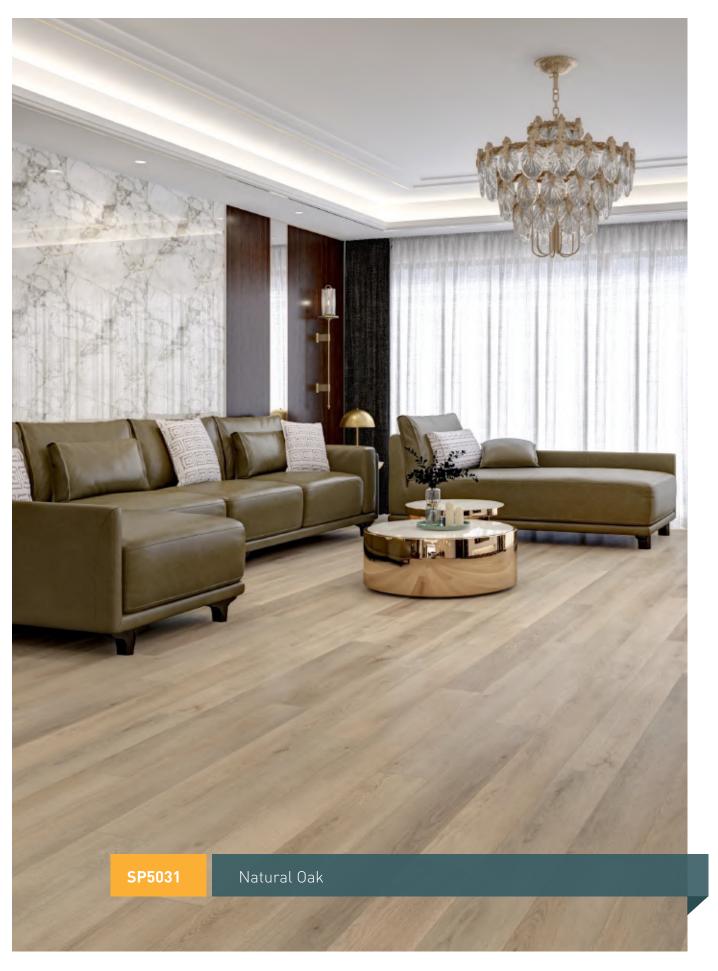

#### HSP5031 | Natural Oak

Double Herringbone

Basket Weave

>>> Herringbone SPC Flooring

HSP5032 | New Lime Wash

Double Herringbone

Basket Weave