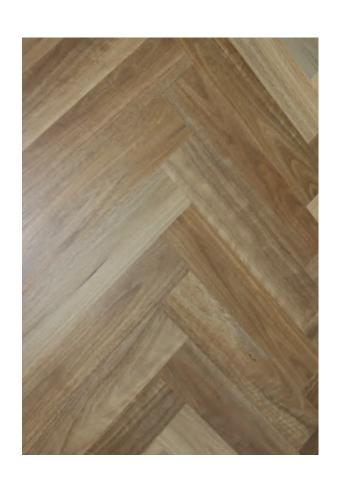

### **Lafayette** Herringbone SPC Flooring

Lafayette is inspired by the herringbone design of European traditional solid wood flooring and western decoration aesthetics, besides, Lafayette patterns design is also based on real Australian and European oaks with Neutral color tone and fine grain texture.

"Back to Nature" has been always the global aesthetic criteria in the flooring industry. Except for the pursuit of real wood effect, customers also have high standards for waterproof and scratch-resistant performance to flooring products, therefore, vinyl floors, especially HYBRID SPC, is chosen to be the flooring Of choice. Lafayette vinyl flooring is beautiful but also functional due to its waterproof properties as well as ultra scratch and stain resistance. Additionally, optional IXPE backing can be attached under the flooring to achieve acoustic reduction, whilst the flooring can be also directly installed on any kinds of existing sub-floors.

>>> Herringbone SPC Flooring