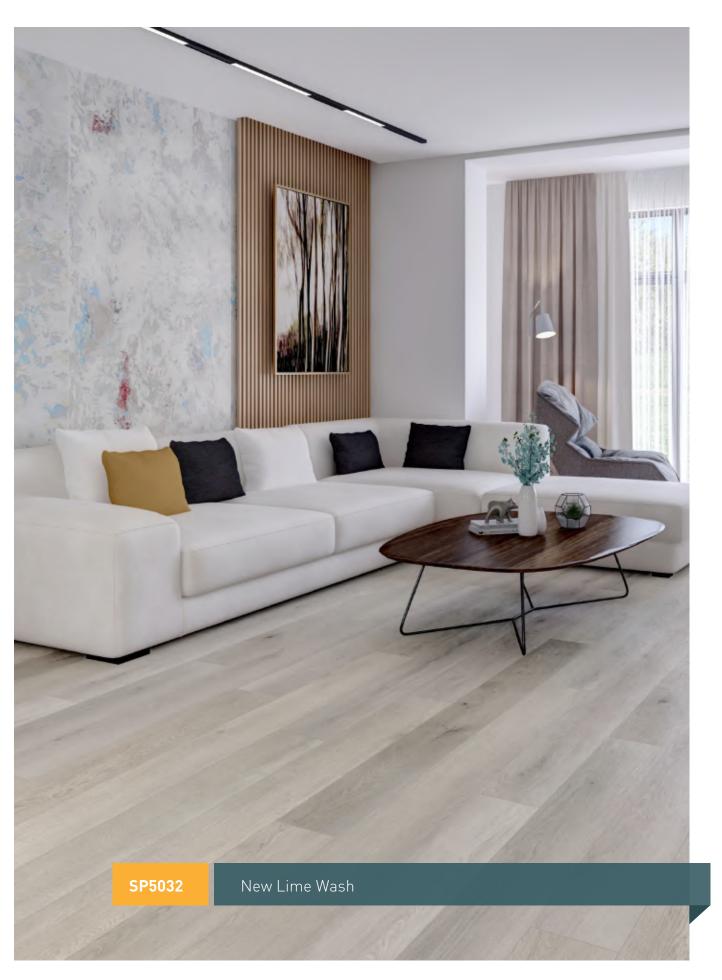

#### HSP5031 | Natural Oak

Double Herringbone

Basket Weave

>>> Herringbone SPC Flooring

HSP5032 | New Lime Wash

Double Herringbone

Basket Weave