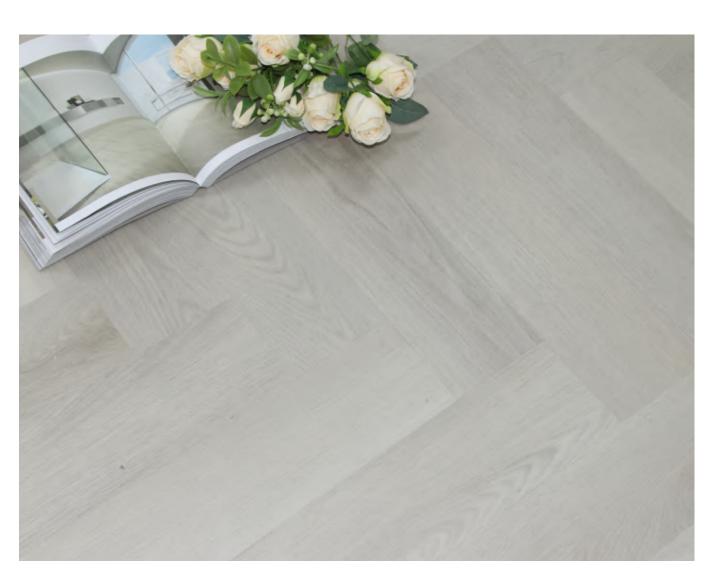

### Lafayette SPC Flooring

We understand the importance of your family's health. That's why our flooring comes equipped with an anti-bacterial shield. Your family will love the luxurious feel, and authentic look of Lafayette SPC flooring. They will believe they are walking on real hardwood timber. This unique 7mm XXL 1900mm long plank comes with 20 different pattern repeats that will look the most natural in the market. Lafayette SPC flooring comes with a 30-year Residential & 10 -year Commercial guarantee.

### **Lafayette** Herringbone SPC Flooring

Lafayette is inspired by the herringbone design of European traditional solid wood flooring and western decoration aesthetics, besides, Lafayette patterns design is also based on real Australian and European oaks with Neutral color tone and fine grain texture.

"Back to Nature" has been always the global aesthetic criteria in the flooring industry. Except for the pursuit of real wood effect, customers also have high standards for waterproof and scratch-resistant performance to flooring products, therefore, vinyl floors, especially HYBRID SPC, is chosen to be the flooring Of choice. Lafayette vinyl flooring is beautiful but also functional due to its waterproof properties as well as ultra scratch and stain resistance. Additionally, optional IXPE backing can be attached under the flooring to achieve acoustic reduction, whilst the flooring can be also directly installed on any kinds of existing sub-floors.