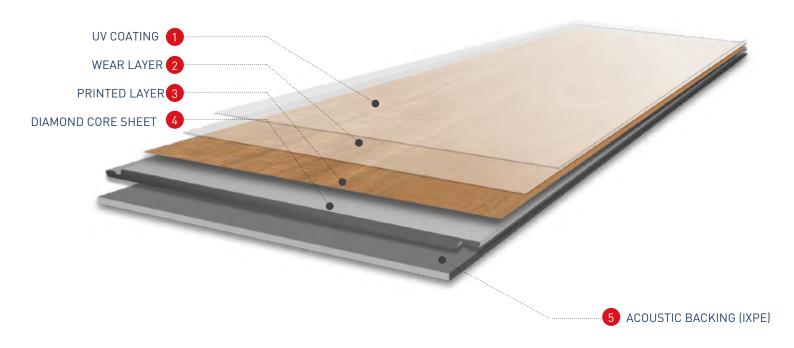

### SPECIFICATIONS Lafavette SPC Plank Lafave

| Lafayette SPC Plank |                              | Lafayette SPC Herringbone |                               |
|---------------------|------------------------------|---------------------------|-------------------------------|
| Size                | 1900 x 228 x 7mm (2mm IXPE)  | Size                      | 625 x 125 x 7mm (2mm IXPE)    |
| Profile             | Licensed Click System        | Profile                   | Licensed Click System         |
| Surface             | Wood Grain Matt Finish       | Surface                   | Wood Grain Matt Finish        |
| Wear Layer          | 0.5mm                        | Wear Layer                | 0.5mm                         |
| Quantity            | 5 Planks/2.166m <sup>2</sup> | Quantity                  | 24 Planks/1.875m <sup>2</sup> |
| Weight              | 23kgs/CTN                    | Weight                    | 20kgs/CTN                     |
| Structure           | Waterproof Rigid Core Hybrid | Structure                 | Waterproof Rigid Core Hybrid  |
| Edge                | Micro Bevel                  | Edge                      | Micro Bevel                   |

#### **Water Proof**

Lafayette SPC flooring features an entirely waterproof core. You can lay it in areas of the home where hardwood and other moisture-sensitive flooring types are not typically recommended, such as laundry rooms, basements, bathrooms, and

#### Durability

Lafayette SPC flooring is resistant to scratches and stains. It holds up well to wear and tear even in high-traffic areas of the home. If you're concerned

#### Sound Insulation

The thicker core of Lafayette SPC Fooring makes it

ing installation now becomes much easier than ever.

Realistic designs

LUXURY HYBRID SPC FLOORING