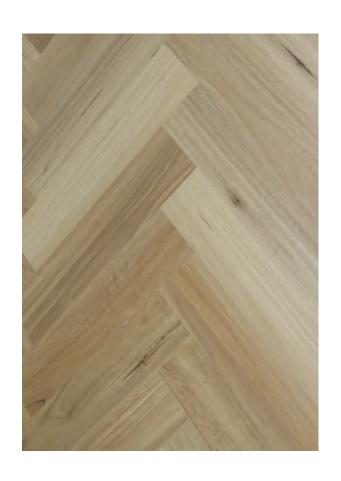

### **Lafayette** Herringbone SPC Flooring

Lafayette is inspired by the herringbone design of European traditional solid wood flooring and western decoration aesthetics, besides, Lafayette patterns design is also based on real Australian and European oaks with Neutral color tone and fine grain texture.

>>> Herringbone SPC Flooring

#### HSP5031 | Natural Oak

Double Herringbone

Basket Weave

>>> Herringbone SPC Flooring

HSP5032 | New Lime Wash

Double Herringbone

Basket Weave