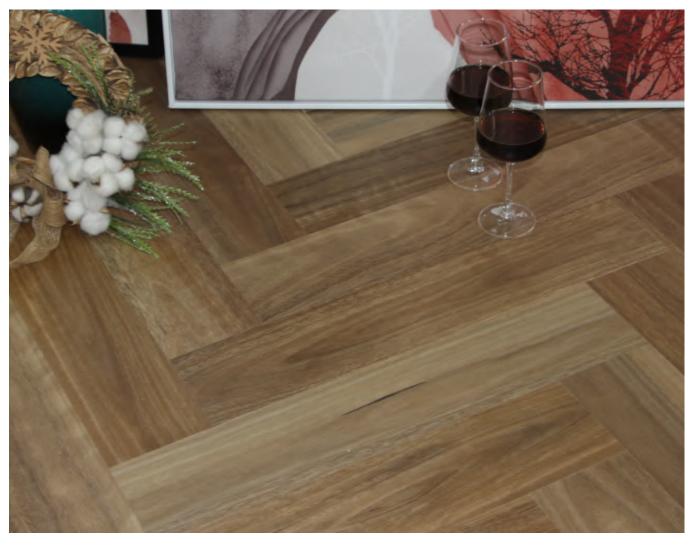

### **Lafayette** Herringbone SPC Flooring

Lafayette is inspired by the herringbone design of European traditional solid wood flooring and western decoration aesthetics, besides, Lafayette patterns design is also based on real Australian and European oaks with Neutral color tone and fine grain texture.

"Back to Nature" has been always the global aesthetic criteria in the flooring industry. Except for the pursuit of real wood effect, customers also have high standards for waterproof and scratch-resistant performance to flooring products, therefore, vinyl floors, especially HYBRID SPC, is chosen to be the flooring Of choice. Lafayette vinyl flooring is beautiful but also functional due to its waterproof properties as well as ultra scratch and stain resistance. Additionally, optional IXPE backing can be attached under the flooring to achieve acoustic reduction, whilst the flooring can be also directly installed on any kinds of existing sub-floors.

>>> Herringbone SPC Flooring