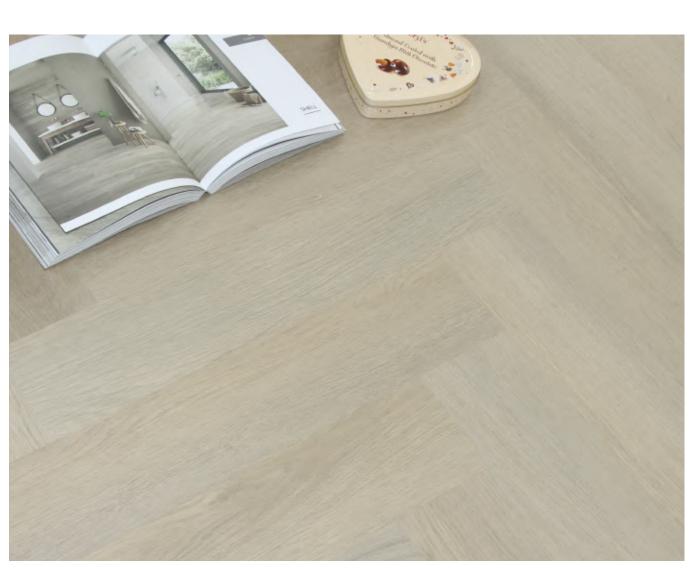

### **Lafayette** Herringbone SPC Flooring

Lafayette is inspired by the herringbone design of European traditional solid wood flooring and western decoration aesthetics, besides, Lafayette patterns design is also based on real Australian and European oaks with Neutral color tone and fine grain texture.

"Back to Nature" has been always the global aesthetic criteria in the flooring industry. Except for the pursuit of real wood effect, customers also have high standards for waterproof and scratch-resistant performance to flooring products, therefore, vinyl floors, especially HYBRID SPC, is chosen to be the flooring Of choice. Lafayette vinyl flooring is beautiful but also functional due to its waterproof properties as well as ultra scratch and stain resistance. Additionally, optional IXPE backing can be attached under the flooring to achieve acoustic reduction, whilst the flooring can be also directly installed on any kinds of existing sub-floors.