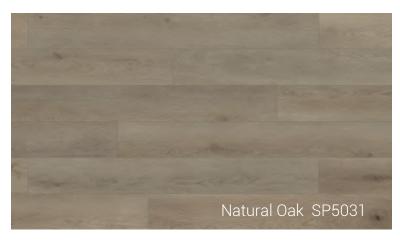

#### HSP5031 | Natural Oak

Double Herringbone

Basket Weave

>>> Herringbone SPC Flooring

HSP5032 | New Lime Wash

Double Herringbone

Basket Weave