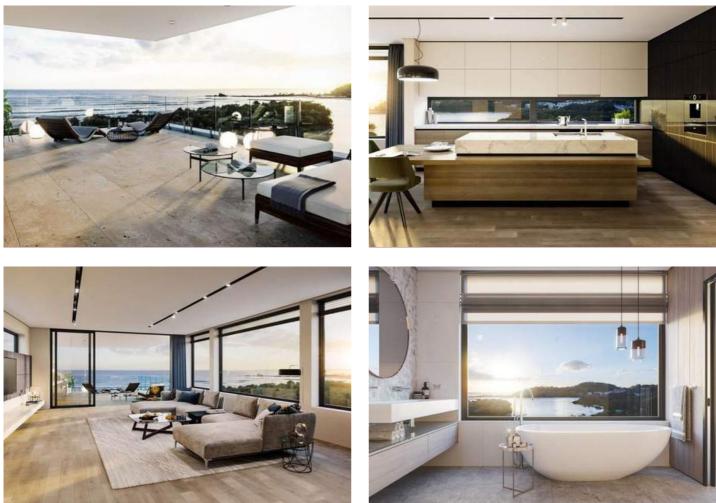

Boasting a prime position, Aleia is nestled right at the intersection of Palm Beach and Currumbin Alley where the water meets the ocean. Sandy beaches, creeks, surfing, paddle boarding, cafes, bars and restaurants - all on your doorstep. Enjoy long walks on the beach, paddle boarding in the open mouth of Currumbin Creek, boardwalks along the water, or learning to surf at Currumbin Beach or bike riding along lengthy tracks, boasting stunning wide water views with state of the art finishes-all right on your doorstep.