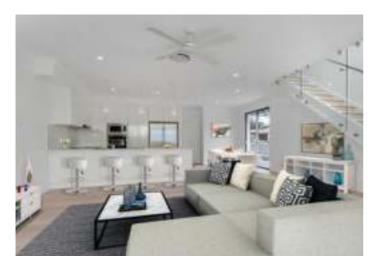

197 BOTTLEBRUSH CIRCUIT COMERRA

Open plan living with a fabulous kitchen this townhouse is modern and stylish, a neutral colour palate and timeless pendants lights allows it to be the centre on entertaining and the continuous flow onto the alfresco.

Complete with zoned ducted Daikin air-conditioning and ceiling fans to compliment there is nothing one has to do except move in.

Overlooking the bush-lands and park you have the ability to enjoy the quiet serenity of Bottle Brush Circuit.