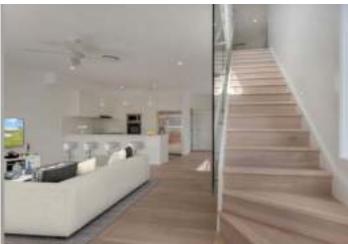

The main bathroom is complete with an egg style bath and modern tap-ware.

The upper living area offers the perfect space for a second lounge room or study retreat.

The finishes in this home are remarkable and it's the details in the glass divide, the lighting along the staircase, the floor boards that allow it to feel in a class of its own.