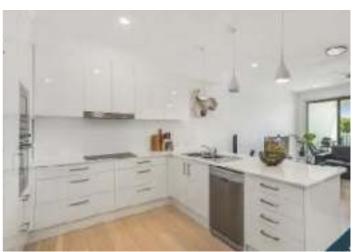

197 BOTTLEBRUSH CIRCUIT COMERRA

Open plan living with a fabulous kitchen this townhouse is modern and stylish, a neutral colour palate and timeless pendants lights allows it to be the centre on entertaining and the continuous flow onto the alfresco.