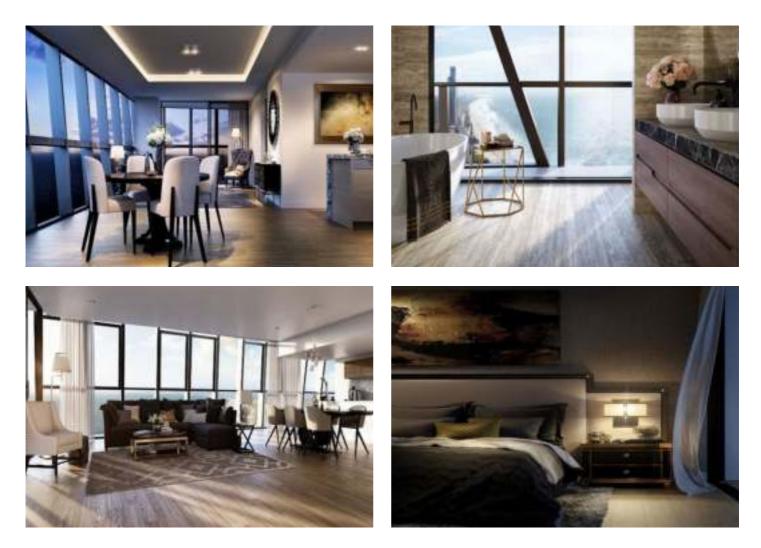

Superb materials combine with vision and flair, exemplifying elegance and sophistication. Washed driftwood grain floors add texture and character. Bespoke fixtures and fittings have been meticulously planned and executed, creating the ultimate expression in luxury and style.